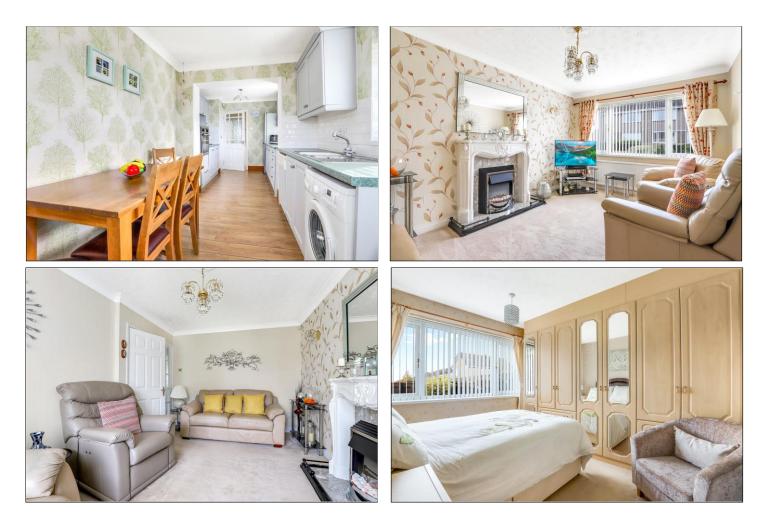

### LARCH CLOSE, TS7 8DN

14 Larch Close is a well-presented and extended twobedroom semi-detached bungalow occupying a lovely plot with gardens to the front and rear elevations, driveway, and a single garage with electric roller door. Internally the accommodation briefly comprises an entrance porch, entrance hall, extended 20ft kitchen diner, living room with feature fireplace, two bedrooms, master with fitted wardrobes and modern shower room. Please call our Nunthorpe Office to arrange your viewing appointment.

#### **ENTRANCE PORCH** -

ENTRANCE HALL - With storage cupboard and loft access.

LIVING ROOM - 4.47m x 3.02m (14'8" x 9'11") With feature fire surround and inset fire.

BEDROOM ONE - 3.6m x 3m (11'10" x 9'10") With built-in wardrobes.

#### KITCHEN DINER - 6.32m x 2.29m (20'9" x 7'6")

With a smart range of fitted wall and floor units, complementing work surfaces, electric oven and electric hob, tiled splashback, wall mounted central heating boiler and rear external door.