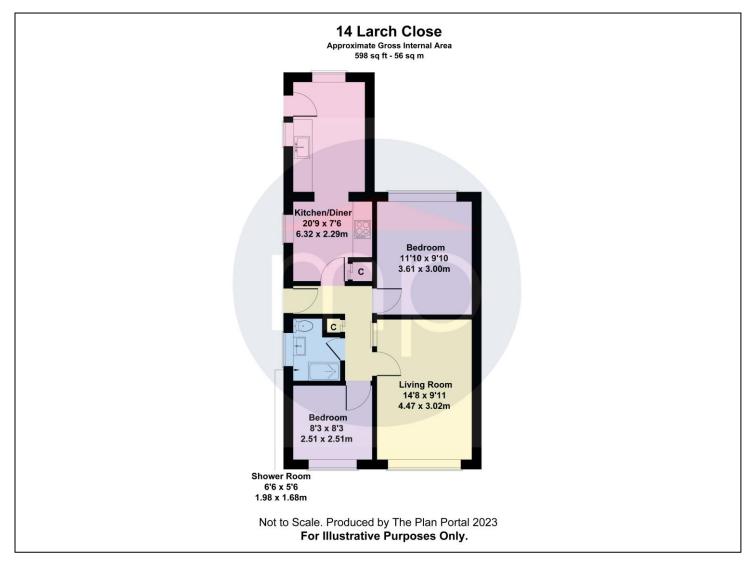

### LARCH CLOSE, TS7 8DN

14 Larch Close is a well-presented and extended twobedroom semi-detached bungalow occupying a lovely plot with gardens to the front and rear elevations, driveway, and a single garage with electric roller door. Internally the accommodation briefly comprises an entrance porch, entrance hall, extended 20ft kitchen diner, living room with feature fireplace, two bedrooms, master with fitted wardrobes and modern shower room. Please call our Nunthorpe Office to arrange your viewing appointment.

#### **ENTRANCE PORCH** -

ENTRANCE HALL - With storage cupboard and loft access.

LIVING ROOM - 4.47m x 3.02m (14'8" x 9'11") With feature fire surround and inset fire.

BEDROOM ONE - 3.6m x 3m (11'10" x 9'10") With built-in wardrobes.

**TO VIEW**: Tel: 01642 955625 95 Guisborough Road, Nunthorpe, TS7 0JS

www.michaelpoole.co.uk

BEDROOM TWO - 2.51m x 2.51m (8'3" x 8'3")

#### SHOWER ROOM - 1.98m x 1.68m (6'6" x 5'6")

Modern suite comprising shower enclosure, vanity wash hand basin, low level WC, and chrome heated towel rail.

#### KITCHEN DINER - 6.32m x 2.29m (20'9" x 7'6")

With a smart range of fitted wall and floor units, complementing work surfaces, electric oven and electric hob, tiled splashback, wall mounted central heating boiler and rear external door.