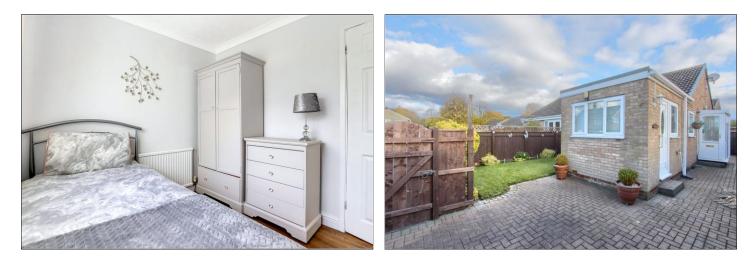

#### **ENTRANCE PORCH** -

ENTRANCE HALL - With storage cupboard and loft access.

LIVING ROOM - 4.47m x 3.02m (14'8" x 9'11") With feature fire surround and inset fire.

BEDROOM ONE - 3.6m x 3m (11'10" x 9'10") With built-in wardrobes.

#### **EXTERNALLY**

**GARDENS** - To the front there is a generous size lawned garden with planted borders and to the side and rear there is a block paved patio, lawned garden and gated rear access.

**GARAGE** - A driveway leads to a single detached garage with electric roller door.