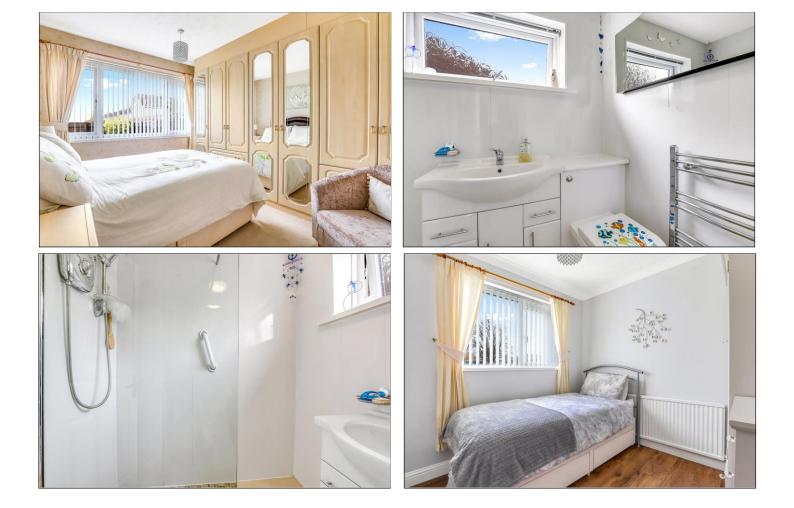

### LARCH CLOSE, TS7 8DN

14 Larch Close is a well-presented and extended twobedroom semi-detached bungalow occupying a lovely plot with gardens to the front and rear elevations, driveway, and a single garage with electric roller door. Internally the accommodation briefly comprises an entrance porch, entrance hall, extended 20ft kitchen diner, living room with feature fireplace, two bedrooms, master with fitted wardrobes and modern shower room. Please call our Nunthorpe Office to arrange your viewing appointment.

#### **ENTRANCE PORCH** -

ENTRANCE HALL - With storage cupboard and loft access.

LIVING ROOM - 4.47m x 3.02m (14'8" x 9'11") With feature fire surround and inset fire.

BEDROOM ONE - 3.6m x 3m (11'10" x 9'10") With built-in wardrobes.

**TO VIEW**: Tel: 01642 955625 95 Guisborough Road, Nunthorpe, TS7 0JS

www.michaelpoole.co.uk

BEDROOM TWO - 2.51m x 2.51m (8'3" x 8'3")

#### SHOWER ROOM - 1.98m x 1.68m (6'6" x 5'6")

Modern suite comprising shower enclosure, vanity wash hand basin, low level WC, and chrome heated towel rail.