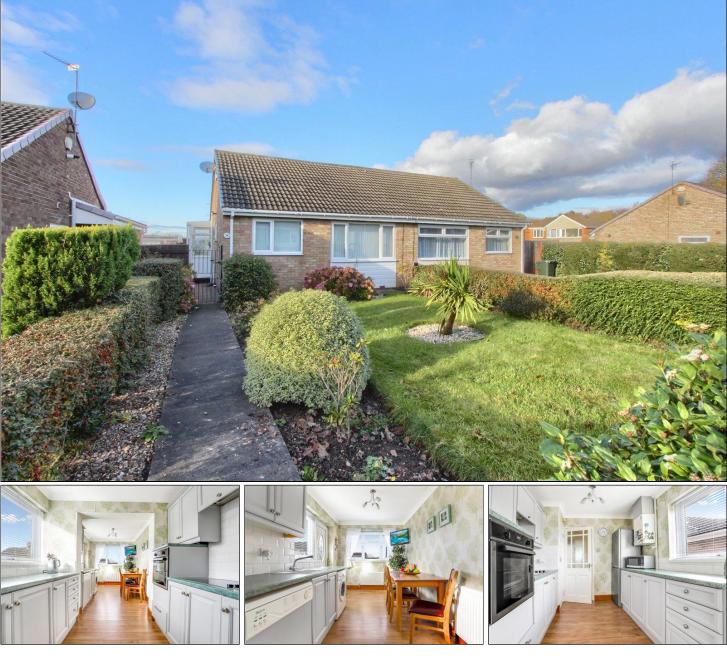

## LARCH CLOSE, MARTON, MIDDLESBROUGH, TS7 8DN

- A Two Bedroom Semi Detached Bungalow Offering Well Presented Accommodation
- Located Within a Popular Area of Marton
- Extended 20ft Plus Fitted Kitchen Diner
- Modern Shower Room

### LARCH CLOSE, TS7 8DN

14 Larch Close is a well-presented and extended twobedroom semi-detached bungalow occupying a lovely plot with gardens to the front and rear elevations, driveway, and a single garage with electric roller door. Internally the accommodation briefly comprises an entrance porch, entrance hall, extended 20ft kitchen diner, living room with feature fireplace, two bedrooms, master with fitted wardrobes and modern shower room. Please call our Nunthorpe Office to arrange your viewing appointment.

#### KITCHEN DINER - 6.32m x 2.29m (20'9" x 7'6")

With a smart range of fitted wall and floor units, complementing work surfaces, electric oven and electric hob, tiled splashback, wall mounted central heating boiler and rear external door.

#### **EXTERNALLY**

**GARDENS** - To the front there is a generous size lawned garden with planted borders and to the side and rear there is a block paved patio, lawned garden and gated rear access.

**GARAGE** - A driveway leads to a single detached garage with electric roller door.